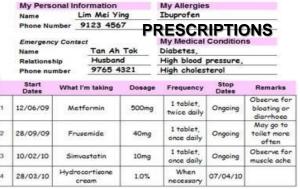

#### **COPIES ONLY**

Here are some examples of additional information to include in the free Vial of Life Kit.
"Use copies only". No SSN!

Do not include a copy of any document bearing a social security number!

#### Step 1

Complete the Medical Information Form in full. It is important to answer each question.

Refrain from including your social security number.

| FIRST NAME<br>STREET                                               | Medical Information Form                             |                  |             |            | DATE COMPLETED: |                         |                 |
|--------------------------------------------------------------------|------------------------------------------------------|------------------|-------------|------------|-----------------|-------------------------|-----------------|
|                                                                    | INITIAL                                              |                  |             | LAST NAME  | PETS IN HOME:   |                         |                 |
|                                                                    |                                                      |                  | Y           | STATE      | ZIP             | TELEPHONE               |                 |
| DOB                                                                | MALE/FEMALE                                          | HEIGHT           | WEIGHT      | HAIR COLOR | EYE COLOR       | BLOOD TYPE              | RELIGION        |
| List Hearing D                                                     | ifficulties                                          |                  |             |            |                 | DENTURES<br>UPPER LOWER | UNABLE TO SPEAK |
| List Vision Difficulties                                           |                                                      |                  |             |            |                 | AGE (IF NOT ENGLISH)    |                 |
| dentifying Ma                                                      | arks                                                 |                  |             |            |                 |                         |                 |
|                                                                    |                                                      |                  |             |            |                 |                         |                 |
| Surrent Medi                                                       | cal Conditions                                       |                  |             |            |                 |                         |                 |
|                                                                    |                                                      |                  |             |            |                 |                         |                 |
|                                                                    |                                                      |                  |             |            |                 |                         |                 |
|                                                                    |                                                      |                  |             |            |                 |                         |                 |
| Past Medical                                                       | Conditions                                           |                  |             |            |                 |                         |                 |
|                                                                    |                                                      |                  |             |            |                 |                         |                 |
|                                                                    |                                                      |                  |             |            |                 |                         |                 |
|                                                                    |                                                      |                  |             |            |                 |                         |                 |
|                                                                    |                                                      |                  |             |            |                 |                         |                 |
| Durrent Medic                                                      | cations: Dosage                                      | & Freque         | ncy         |            |                 |                         |                 |
| Durrent Medi                                                       | cations: Dosage                                      | & Freque         | ncy         |            |                 |                         |                 |
| Durrent Medi                                                       | cations: Dosage                                      | & Freque         | ncy         |            |                 |                         |                 |
| Durrent Medi                                                       | cations: Dosage                                      | & Freque         | ency        |            |                 |                         |                 |
|                                                                    |                                                      | & Freque         | ncy         |            |                 |                         |                 |
| Durrent Medi                                                       |                                                      | & Freque         | ency        |            |                 |                         |                 |
| Allergies to M                                                     | edications                                           |                  | ency        |            |                 |                         |                 |
| Allergies to M                                                     |                                                      |                  | ency        |            |                 |                         |                 |
| Allergies to M<br>Doctor's Nam                                     | edications<br>e & Phone Numl                         |                  | ency        |            |                 |                         |                 |
| Allergies to M                                                     | edications<br>e & Phone Numl                         |                  | ency        |            |                 |                         |                 |
| Allergies to M<br>Doctor's Nam<br>Last Hospitali                   | ledications<br>e & Phone Numl<br>zation              | ber              |             | (m. 1)     |                 |                         |                 |
| Allergies to M<br>Doctor's Nam<br>Last Hospitali                   | edications<br>e & Phone Numl                         | ber              |             | (tc)       |                 |                         |                 |
| Allergies to M<br>Doctor's Nam<br>Last Hospitali                   | ledications<br>e & Phone Numl<br>zation              | ber              |             | Etc)       |                 |                         |                 |
| Allergies to M<br>Doctor's Nam<br>Last Hospitali                   | ledications<br>e & Phone Numl<br>zation              | ber              |             | Etc)       |                 |                         |                 |
| Allergies to M<br>Doctor's Nam<br>Last Hospitali<br>Special Instru | e & Phone Numl zation ctions (Such as a              | ber              |             | ēte]       |                 |                         |                 |
| Allergies to M<br>Doctor's Nam<br>Last Hospitali                   | e & Phone Numl zation ctions (Such as a              | ber              |             | ëte)       |                 |                         |                 |
| Allergies to M<br>Doctor's Nam<br>Last Hospitali<br>Special Instru | ledications  e & Phone Numl zation ctions (Such as a | ber<br>Health Di | rectives, E |            |                 |                         |                 |
| Allergies to M<br>Doctor's Nam<br>Last Hospitali<br>Special Instru | ledications  e & Phone Numl zation ctions (Such as a | ber<br>Health Di | rectives, E |            | hone Number     | , S. Relationship       |                 |
| Allergies to M<br>Doctor's Nam<br>Last Hospitali<br>Special Instru | ledications  e & Phone Numl zation ctions (Such as a | ber<br>Health Di | rectives, E |            | none Number     | , & Relationship        |                 |
| Allergies to M<br>Doctor's Nam<br>Last Hospitali<br>Special Instru | ledications  e & Phone Numl zation ctions (Such as a | ber<br>Health Di | rectives, E |            | hone Number     | , & Relationship        |                 |