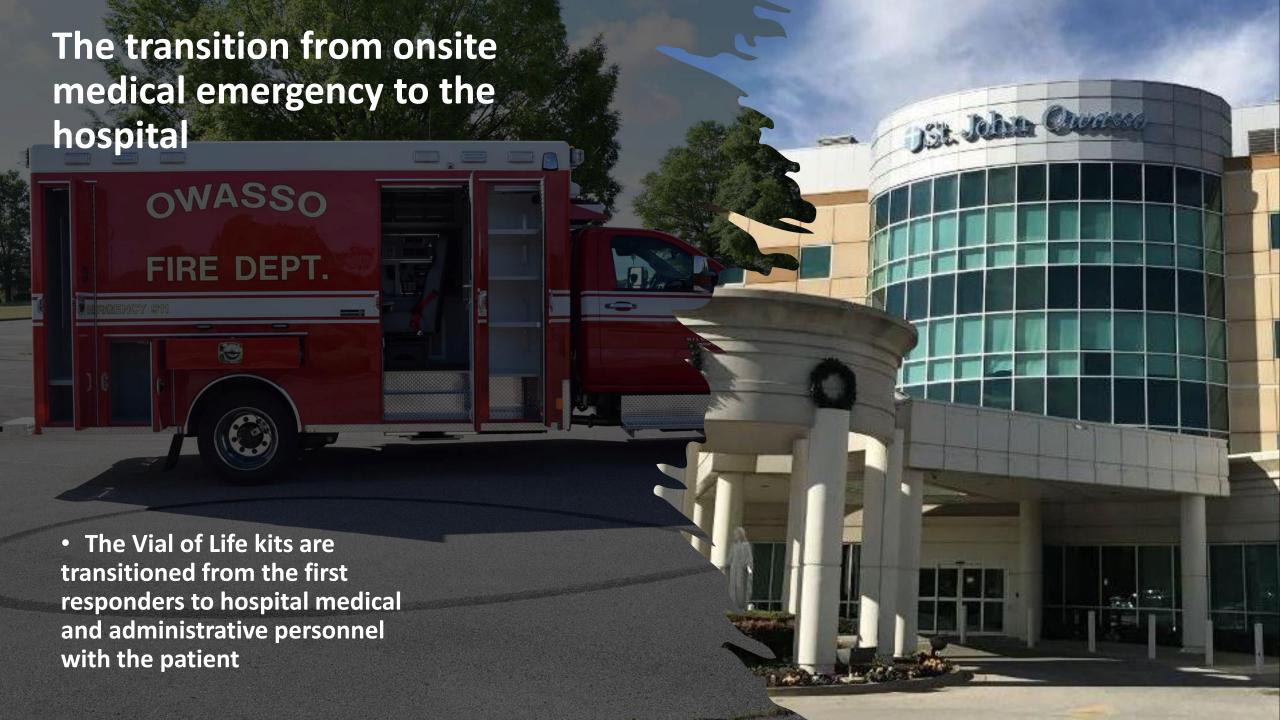

The transition from a medical emergency from home to urgent care

The Vial of Life kits can be instrumental in expediting treatment at urgent care facilities.