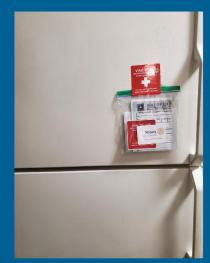

#### Step 2

Place the completed Medical Information Form and additional medical information inside the baggie.

Tape the baggie to the refrigerator door using one of the stickers.