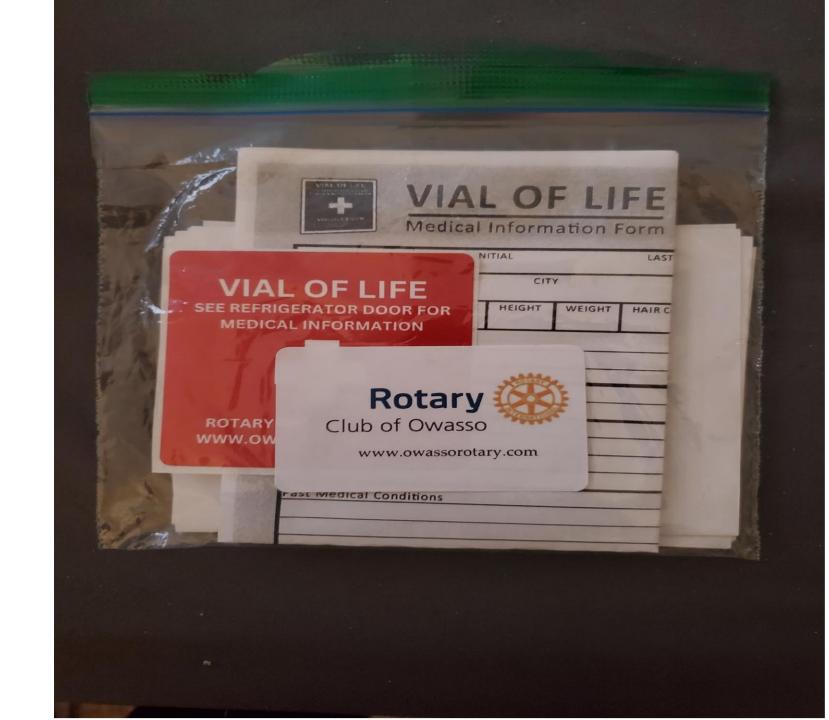

### Vial of Life kit

\*Free to everyone

The free vial of life kit includes:

- 1. Plastic sandwich baggie
- 2. 2-3 stickers
- 3. Blank medical information form

Note: Resident must place copies of additional insurance and medical history inside the bag to assist first responders

#### Step 2

Place the completed Medical Information Form and additional medical information inside the baggie.

Tape the baggie to the refrigerator door using one of the stickers.

#### Step 3

Place the second sticker in the kit on the front door or the most commonly used door, such as the garage door.