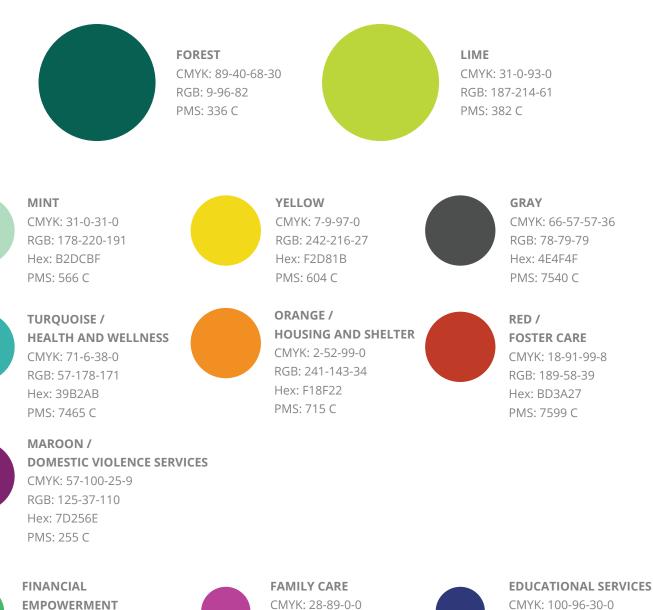

#### PRIMARY

Forest and lime are the two primary colors of A New Leaf's brand. Use them generously. Don't use any other colors before using these first.

**SECONDARY** 

Use these colors to complement the primary colors.

Note that some secondary colors are the dominant color for a specific program area.

### RGB: 57-178-171 Hex: 39B2AB PMS: 7465 C MAROON / RGB: 125-37-110 Hex: 7D256E

CMYK: 71-0-80-0

RGB: 69-184-105

Hex: 45B869

PMS: 145-6 C

#### **TERTIARY**

Use these colors only as the dominant color for a specific program area.

RGB: 183-65-152

Hex: B74198

PMS: 76-15 C

RGB: 47-56-121

Hex: 2F3879

PMS: 103-15 C