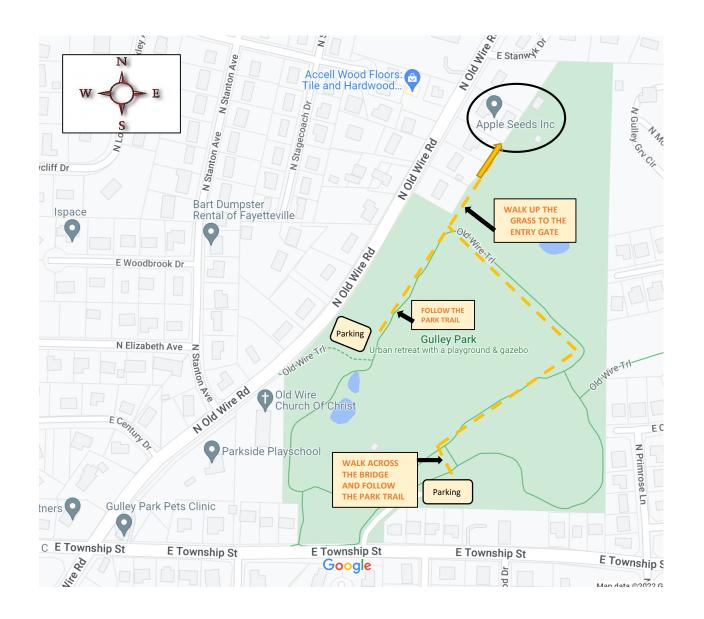

Apple Seeds is located at the North end of Gulley Park in Fayetteville, AR

Parking for Apple Seeds is located in Gulley Park. From either parking lot, it is just a short walk north along the park path to our grounds. You will see the Apple Seeds fence and orchard gate as you walk along the path.

Our office address is <u>2648 N. Old Wire Rd</u>., however the driveway is for loading, unloading, and ADA needs only.

\* Note that the farm grounds change with the seasons ... plan to wear appropriate shoes if the weather has been wet ! On your walk, you will pass Leroy — a talkative dog at the house next door. He likes to bark but he is very friendly...and very securely situated inside a fence.